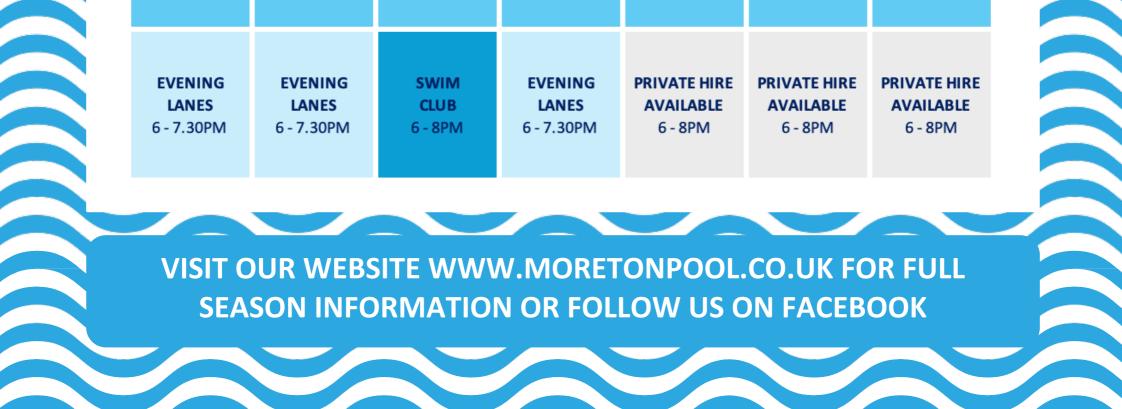

## TERMTIME TIMETABLE 2025 24 MAY - 18 JULY

MORETONHAMPSTEAD COmmunity Swimming

| MONDAY                                         | TUESDAY                                        | WEDNESDAY                                      | THURSDAY                                       | FRIDAY                                         | SATURDAY                                       | SUNDAY                                         |
|------------------------------------------------|------------------------------------------------|------------------------------------------------|------------------------------------------------|------------------------------------------------|------------------------------------------------|------------------------------------------------|
| MORNING<br>LANES<br>7 - 8.30AM                 |                                                | MORNING<br>LANES<br>7 - 8.30AM                 |                                                | MORNING<br>LANES<br>7 - 8.30AM                 | MORNING<br>LANES<br>9 - 10.30AM                | <b>MORNING</b><br>LANES<br>9 - 10.30AM         |
|                                                |                                                | <b>AQUAFIT</b><br>12 - 1PM                     |                                                |                                                | PRIVATE HIRE<br>AVAILABLE<br>11 - 2PM          | PRIVATE HIRE<br>AVAILABLE<br>11 - 2PM          |
| LUNCH<br>LANES<br>1 - 2PM                      |                                                | LUNCH<br>LANES<br>1 - 2PM                      |                                                | LUNCH<br>LANES<br>1 - 2PM                      |                                                |                                                |
| <b>GENERAL</b><br><b>SWIM</b><br>2.30 - 5.30PM |